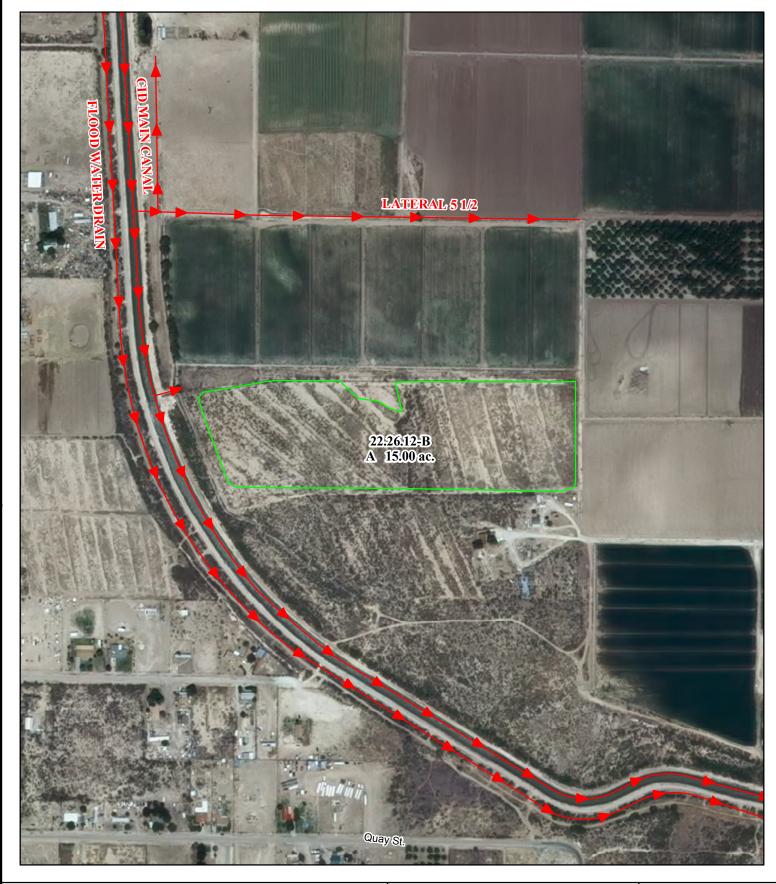

### f. Location and Amount of Irrigated Acreage:

Section 12, Township 22S, Range 26E, N.M.P.M.

Pt. NE<sup>1</sup>/<sub>4</sub> 15.00 acres

Total: 15.00 acres

As shown on the attached revised Hydrographic Survey Map for Subfile No. 22.26.12-B, and the CID Section Hydrographic Survey Map Sheet No. 25 (1999-2011), included in Part F of this Appendix, representing the Court record as of the date of the filing of this Decree.

### g. Amount of Water:

As set forth in Part B of this Appendix.

Point of DiversionCanals / Ditches

**Tract Boundaries** 

Surface Water Only

Supplemental Groundwater

Reservoir / Pond

No Right

2009 Digital Orthophotography

Grid Interval = 1000

Scale 1 " = 400 '

1:4,800

# Pecos River Stream System Carlsbad Irrigation District

Hydrographic Survey Township 22 Alyce Baczik Rev. Trust Subfile 22.26.12-B 7/21/2011

D.D.

PAE